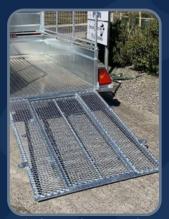

## M-TECTWIN AXLE RANGE

- 2000KG Knott coupling
- Jockey wheel
- LED lighting 4 leaf springs
- Plastic mudguards
- 165/R13 tyres
- Knott axles with 4 wheels braked
- Reinforced ramp door
- 2500x1250x18mm resin flooring Fully type approved
- 2700KG Knott coupling Heavy duty jockey wheel
- LED lighting
- 5 leaf springs
- Plastic mudguards
- 165/R13 tyres
- Knott axles with 4 wheels braked
- Reinforced ramp door
- Gas strut on rear door
- Sheep door in rear door
- Aluminium chequered flooring
- Fully type approved

- 2700KG Knott coupling
- Heavy duty jockey wheel
- LED lighting 7 leaf springs
- Plastic mudguards
- 165/R13 tyres
- Knott axles with 4 wheels braked
- Reinforced ramp door
- Gas strut on rear door
- Sheep door in rear door
- Aluminium chequered flooring
- Fully type approved

## Optional Extras

- Ramp with small sheep door (8.2FTx4.2FT)
- Small builder trailers door
- Steel mudguards
- Aluminium loading gates

| Model    | Imperial Size | Tyres   | Gross Weight | unladen Weight | Internal Length | Internal Width | External Length | External Width | Axles |
|----------|---------------|---------|--------------|----------------|-----------------|----------------|-----------------|----------------|-------|
| TR8X42GP | 8.2FT x 4.2FT | 165 R13 | 2000KGS      | 550KGS         | 2450mm          | 1280mm         | 3700mm          | 1750mm         | 2     |
| TR8X5GP  | 8FT x 5FT     | 165 R13 | 2700KGS      | 600KGS         | 2440mm          | 1524mm         | 3700mm          | 2000mm         | 2     |
| TR8X10GP | 10FT x 5FT    | 165 R13 | 2700KGS      | 620KGS         | 3048mm          | 1524mm         | 4100mm          | 2000mm         | 2     |