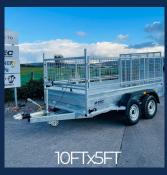

## Optional Extras

- Ramp with small sheep door (8.2FTx4.2FT)
- Small builder trailers door
- Steel mudguards
- Aluminium loading gates

| Model    | Imperial Size | Tyres   | Gross Weight | unladen Weight | Internal Length | Internal Width | External Length | External Width | Axles |
|----------|---------------|---------|--------------|----------------|-----------------|----------------|-----------------|----------------|-------|
| TR8X42GP | 8.2FT x 4.2FT | 165 R13 | 2000KGS      | 550KGS         | 2450mm          | 1280mm         | 3700mm          | 1750mm         | 2     |
| TR8X5GP  | 8FT x 5FT     | 165 R13 | 2700KGS      | 600KGS         | 2440mm          | 1524mm         | 3700mm          | 2000mm         | 2     |
| TR8X10GP | 10FT x 5FT    | 165 R13 | 2700KGS      | 620KGS         | 3048mm          | 1524mm         | 4100mm          | 2000mm         | 2     |