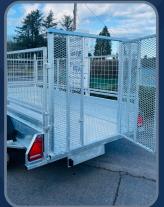

## M-TECTWIN AXLE RANGE

- 2000KG Knott coupling
- Jockey wheel
- LED lighting 4 leaf springs
- Plastic mudguards
- 165/R13 tyres
- Knott axles with 4 wheels braked
- Reinforced ramp door
- 2500x1250x18mm resin flooring Fully type approved
- 2700KG Knott coupling Heavy duty jockey wheel
- LED lighting
- 5 leaf springs
- Plastic mudguards
- 165/R13 tyres
- Knott axles with 4 wheels braked
- Reinforced ramp door
- Gas strut on rear door
- Sheep door in rear door
- Aluminium chequered flooring
- Fully type approved

- 2700KG Knott coupling
- Heavy duty jockey wheel
- LED lighting 7 leaf springs
- Plastic mudguards
- 165/R13 tyres
- Knott axles with 4 wheels braked
- Reinforced ramp door
- Gas strut on rear door
- Sheep door in rear door
- Aluminium chequered flooring
- Fully type approved

## Optional Extras

- Ramp with small sheep door (8.2FTx4.2FT)
- Small builder trailers door
- Steel mudguards
- Aluminium loading gates

| Model    | Imperial Size | Tyres   | Gross Weight | unladen Weight | Internal Length | Internal Width | External Length | External Width | Axles |
|----------|---------------|---------|--------------|----------------|-----------------|----------------|-----------------|----------------|-------|
| TR8X42GP | 8.2FT x 4.2FT | 165 R13 | 2000KGS      | 550KGS         | 2450mm          | 1280mm         | 3700mm          | 1750mm         | 2     |
| TR8X5GP  | 8FT x 5FT     | 165 R13 | 2700KGS      | 600KGS         | 2440mm          | 1524mm         | 3700mm          | 2000mm         | 2     |
| TR8X10GP | 10FT x 5FT    | 165 R13 | 2700KGS      | 620KGS         | 3048mm          | 1524mm         | 4100mm          | 2000mm         | 2     |