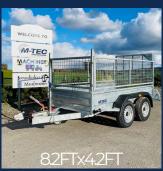

## Optional Extras

- Ramp with small sheep door (8.2FTx4.2FT)
- Small builder trailers door
- Steel mudguards
- Aluminium loading gates

| Model    | Imperial Size | Tyres   | Gross Weight | unladen Weight | Internal Length | Internal Width | External Length | External Width | Axles |
|----------|---------------|---------|--------------|----------------|-----------------|----------------|-----------------|----------------|-------|
| TR8X42GP | 8.2FT x 4.2FT | 165 R13 | 2000KGS      | 550KGS         | 2450mm          | 1280mm         | 3700mm          | 1750mm         | 2     |
| TR8X5GP  | 8FT x 5FT     | 165 R13 | 2700KGS      | 600KGS         | 2440mm          | 1524mm         | 3700mm          | 2000mm         | 2     |
| TR8X10GP | 10FT x 5FT    | 165 R13 | 2700KGS      | 620KGS         | 3048mm          | 1524mm         | 4100mm          | 2000mm         | 2     |