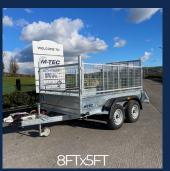

## Optional Extras

- Ramp with small sheep door (8.2FTx4.2FT)
- Small builder trailers door
- Steel mudguards
- Aluminium loading gates

| Model    | Imperial Size | Tyres   | Gross Weight | unladen Weight | Internal Length | Internal Width | External Length | External Width | Axles |
|----------|---------------|---------|--------------|----------------|-----------------|----------------|-----------------|----------------|-------|
| TR8X42GP | 8.2FT x 4.2FT | 165 R13 | 2000KGS      | 550KGS         | 2450mm          | 1280mm         | 3700mm          | 1750mm         | 2     |
| TR8X5GP  | 8FT x 5FT     | 165 R13 | 2700KGS      | 600KGS         | 2440mm          | 1524mm         | 3700mm          | 2000mm         | 2     |
| TR8X10GP | 10FT x 5FT    | 165 R13 | 2700KGS      | 620KGS         | 3048mm          | 1524mm         | 4100mm          | 2000mm         | 2     |