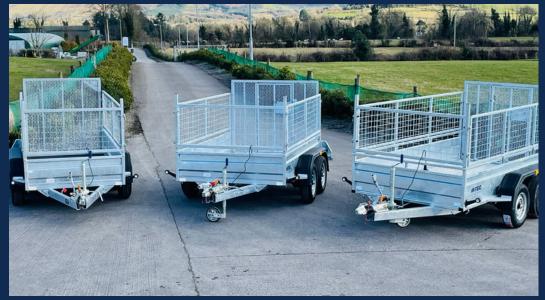

## Contact Number:

Reinforced ramp door

Lockable coupling

Leafspring suspension

Sheep door in rear door

**LED** lighting

Knott brakes and axles

The M-TEC twin axle range are the perfect trailer for those looking to invest in a long lasting, strong, high quality trailer.

M-TEC trailers have been designed and built to withstand the rigorous demands required from your trailer.

Spring leaf suspension prevents excess motion of the trailer.

With LED lighting and galavanised body the M-TEC trailers are not only eye catching but robust.