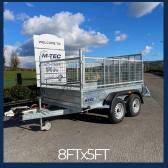

| Model    | Imperial Size | Tyres   | unladen Weight | Gross Weight | Internal Length | Internal Width | External Length | External Width | Axles |
|----------|---------------|---------|----------------|--------------|-----------------|----------------|-----------------|----------------|-------|
| TR8X42GP | 8.2FT x 4.2FT | 165 R13 | 600KGS         | 2000KGS      | 2450mm          | 1280mm         | 3700mm          | 1750mm         | 2     |
| TR8X5GP  | 8FT x 5FT     | 165 R13 | 820KGS         | 2700KGS      | 2440mm          | 1524mm         | 3700mm          | 2000mm         | 2     |
| TR8X10GP | 10FT x 5FT    | 165 R13 | 880KGS         | 2700KGS      | 3048mm          | 1524mm         | 4100mm          | 2000mm         | 2     |