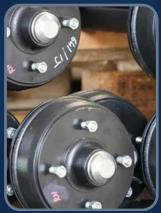

## Contact Number:

Reinforced ramp door

Sheep door in rear door

Lockable coupling

**LED** lighting

Leafspring suspension

Knott brakes and axles

The M-TEC twin axle range are the perfect trailer for those looking to invest in a long lasting, strong, high quality trailer. M-TEC trailers have been designed and built to withstand the rigorous demands required from your trailer. Spring leaf suspension prevents excess motion of the trailer. With LED lighting and galavanised body the M-TEC trailers are not only eye catching but robust.