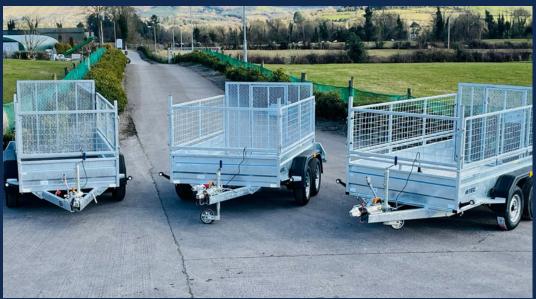

## M-TECTWIN AXLE RANGE

- Jockey wheel
- LED lighting
- 4 leaf springs
- Plastic mudguards
- 165/R13 tyres .
- Knott axles with 4 wheels braked
- Reinforced ramp door
- Resin flooring
- Fully type approved

- 2700KG Knott coupling
- Heavy duty jockey wheel
- LED lighting
- 5 leaf springs
- Plastic mudguards
- 165/R13 tyres •
- Knott axles with 4 wheels braked •
- Reinforced ramp door .
- Gas strut on rear door
- Sheep door in rear door
- Aluminium chequered flooring
- Fully type approved

## Contact Number:

Reinforced ramp door

Sheep door in rear door

Lockable coupling

**LED** lighting

Leafspring suspension

Knott brakes and axles

The M-TEC twin axle range are the perfect trailer for those looking to invest in a long lasting, strong, high quality trailer. M-TEC trailers have been designed and built to withstand the rigorous demands required from your trailer. Spring leaf suspension prevents excess motion of the trailer. With LED lighting and galavanised body the M-TEC trailers are not only eye catching but robust.