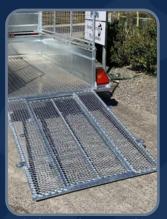

## M-TECTWIN AXLE RANGE

- Jockey wheel
- LED lighting
- 4 leaf springs
- Plastic mudguards
- 165/R13 tyres .
- Knott axles with 4 wheels braked
- Reinforced ramp door
- Resin flooring
- Fully type approved

- 2700KG Knott coupling
- Heavy duty jockey wheel
- LED lighting
- 5 leaf springs
- Plastic mudguards
- 165/R13 tyres •
- Knott axles with 4 wheels braked •
- Reinforced ramp door .
- Gas strut on rear door
- Sheep door in rear door
- Aluminium chequered flooring
- Fully type approved