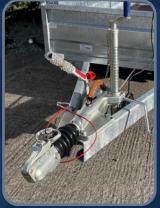

## Contact Number:

Reinforced ramp door

Sheep door in rear door

Lockable coupling

**LED** lighting

Leafspring suspension

Knott brakes and axles

The M-TEC twin axle range are the perfect trailer for those looking to invest in a long lasting, strong, high quality trailer. M-TEC trailers have been designed and built to withstand the rigorous demands required from your trailer. Spring leaf suspension prevents excess motion of the trailer. With LED lighting and galavanised body the M-TEC trailers are not only eye catching but robust.