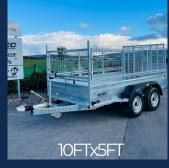

| Model    | Imperial Size | Tyres   | unladen Weight | Gross Weight | Internal Length | Internal Width | External Length | External Width | Axles |
|----------|---------------|---------|----------------|--------------|-----------------|----------------|-----------------|----------------|-------|
| TR8X42GP | 8.2FT x 4.2FT | 165 R13 | 600KGS         | 2000KGS      | 2450mm          | 1280mm         | 3700mm          | 1750mm         | 2     |
| TR8X5GP  | 8FT x 5FT     | 165 R13 | 820KGS         | 2700KGS      | 2440mm          | 1524mm         | 3700mm          | 2000mm         | 2     |
| TR8X10GP | 10FT x 5FT    | 165 R13 | 880KGS         | 2700KGS      | 3048mm          | 1524mm         | 4100mm          | 2000mm         | 2     |