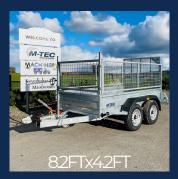

## Optional Extras

- Ramp with small sheep door (8.2FTx4.2FT)
- Small builder trailers door •
- Steel mudguards •
- Aluminium loading gates •

- 2700KG Knott coupling
- Heavy duty jockey wheel
- LED lighting
- •
- 5 leaf springs
- Plastic mudguards
- 165/R13 tyres •
- Knott axles with 4 wheels braked •
- Reinforced ramp door .
- Gas strut on rear door
- Sheep door in rear door
- Aluminium chequered flooring
- Fully type approved

| Model    | Imperial Size | Tyres   | unladen Weight | Gross Weight | Internal Length | Internal Width | External Length | External Width | Axles |
|----------|---------------|---------|----------------|--------------|-----------------|----------------|-----------------|----------------|-------|
| TR8X42GP | 8.2FT x 4.2FT | 165 R13 | 600KGS         | 2000KGS      | 2450mm          | 1280mm         | 3700mm          | 1750mm         | 2     |
| TR8X5GP  | 8FT x 5FT     | 165 R13 | 820KGS         | 2700KGS      | 2440mm          | 1524mm         | 3700mm          | 2000mm         | 2     |
| TR8X10GP | 10FT x 5FT    | 165 R13 | 880KGS         | 2700KGS      | 3048mm          | 1524mm         | 4100mm          | 2000mm         | 2     |