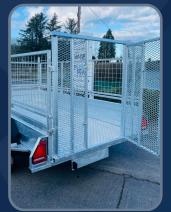

- 2700KG Knott coupling
- Heavy duty jockey wheel
- LED lighting
- 5 leaf springs
- Plastic mudguards
- 165/R13 tyres •
- Knott axles with 4 wheels braked •
- Reinforced ramp door .
- Gas strut on rear door
- Sheep door in rear door
- Aluminium chequered flooring
- Fully type approved

## Optional Extras

- Ramp with small sheep door (8.2FTx4.2FT)
- Small builder trailers door •
- Steel mudguards •
- Aluminium loading gates •

- 2700KG Knott coupling
- Heavy duty jockey wheel
- LED lighting
- •
- 5 leaf springs
- Plastic mudguards
- 165/R13 tyres •
- Knott axles with 4 wheels braked •
- Reinforced ramp door .
- Gas strut on rear door
- Sheep door in rear door
- Aluminium chequered flooring
- Fully type approved