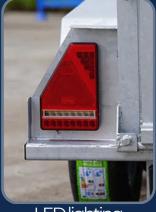

## M-TECTWIN AXLE RANGE

- Jockey wheel
- LED lighting
- 4 leaf springs
- Plastic mudguards
- 165/R13 tyres .
- Knott axles with 4 wheels braked
- Reinforced ramp door
- Resin flooring
- Fully type approved

- 2700KG Knott coupling
- Heavy duty jockey wheel
- LED lighting
- 5 leaf springs
- Plastic mudguards
- 165/R13 tyres •
- Knott axles with 4 wheels braked •
- Reinforced ramp door .
- Gas strut on rear door
- Sheep door in rear door
- Aluminium chequered flooring
- Fully type approved

## Contact Number:

Reinforced ramp door

Sheep door in rear door

Lockable coupling

**LED** lighting

Leafspring suspension

Knott brakes and axles

The M-TEC twin axle range are the perfect trailer for those looking to invest in a long lasting, strong, high quality trailer. M-TEC trailers have been designed and built to withstand the rigorous demands required from your trailer. Spring leaf suspension prevents excess motion of the trailer. With LED lighting and galavanised body the M-TEC trailers are not only eye catching but robust.