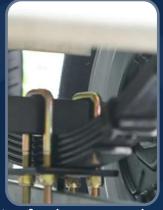

## Contact Number:

Reinforced ramp door

Sheep door in rear door

Lockable coupling

**LED** lighting

Leafspring suspension

Knott brakes and axles

The M-TEC twin axle range are the perfect trailer for those looking to invest in a long lasting, strong, high quality trailer. M-TEC trailers have been designed and built to withstand the rigorous demands required from your trailer. Spring leaf suspension prevents excess motion of the trailer. With LED lighting and galavanised body the M-TEC trailers are not only eye catching but robust.