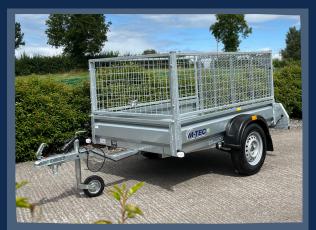

## 7.6FT x 4.4FT

- High quality resin floor
- Plastic mudguards
- Swan neck tow bar
- Side Step
- LED lighting
- 7 pin plug-holder and adaptor
- Fully type approved
- Max load capacity: 750kg
- No trailer licence required
- Hot dipped galvanized trailer
- High tailgate ramp
- Wheels: 20.5X8X10 (On/Off Road Tyre)
- 3 leaf springs

One of a kind on the market the Quad Master offers customers a side access gate to enter and exit from quad or lawnmower. Its larger size of 4.4FT width allows for quads with oversized tyres. The swan neck tow bar enables users a better turning ability. Fully certified and no trailer license required for single axle range of trailers.

#### **KEY FEATURES**

Wider size of 4.4FT allowed for oversize tyres

**LED Lighting** 

On/Off Road Tyre

Side opening gate and step for ease of access

Swan neck tow bar for easier turning ability

Dual use. Quad can tow or be towed