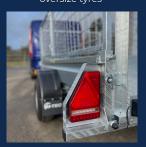

One of a kind on the market the Quad Master offers customers a side access gate to enter and exit from quad or lawnmower. Its larger size of 4.4FT width allows for quads with oversized tyres. The swan neck tow bar enables users a better turning ability. Fully certified and no trailer license required for single axle range of trailers.

#### **KEY FEATURES**

Wider size of 4.4FT allowed for oversize tyres

**LED Lighting** 

On/Off Road Tyre

Side opening gate and step for ease of access

Swan neck tow bar for easier turning ability

Dual use. Quad can tow or be towed