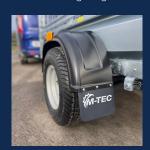

6FT x 4FT

8FTx4FT

- 750KG gross towing capacity
- High quality resin flooring
- LED lighting
- ALKO solid axle beam
- Breakaway cable
- Jockey wheel
- Plastic mudguards
- 155/R13 tyres
- Reinforced ramp door
- Swan neck tow bar (6FT)
- Pressed Steel Coupling (8FT)
- Fully type approved trailer

## 7.6FT x 4.4FT

- High quality resin floor
- Plastic mudguards
- Swan neck tow bar
- Side Step
- LED lighting
- 7 pin plug-holder and adaptor
- Fully type approved
- Max load capacity: 750kg
- No trailer licence required
- Hot dipped galvanized trailer
- High tailgate ramp
- Wheels: 20.5X8X10 (On/Off Road Tyre)
- 3 leaf springs