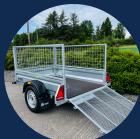

#### M-TEC SINGLE AXLE

The M-TEC Single Axle range is unrivalled in terms of performance, reliability, and features. This innovative range has been designed to be lightweight for easy towing and manoeuvring without compromising on strength. The solid axle-beam & spring leaf suspension ensure our trailer will meet the demands of our customers. With each trailer having a Towing Capacity of 750Kgs, no trailer license is required to tow our Single Axle range.

6FT x 4FT

8FTx4FT

- 750KG gross towing capacity
- High quality resin flooring
- LED lighting
- ALKO solid axle beam
- Breakaway cable
- Jockey wheel
- Plastic mudguards
- 155/R13 tyres
- Reinforced ramp door
- Swan neck tow bar (6FT)
- Pressed Steel Coupling (8FT)
- Fully type approved trailer

- Spare wheel and bracket
- Chequered plate floor
- Sheep gate in rear door
- Builders trailer rear door
- · On/Off road tyre & wider mudguards

| Model   | Imperial Size | Tyres  | Unladen Weight | Gross Weight | Internal Length | Internal Width | External Length | External Width | Axles |
|---------|---------------|--------|----------------|--------------|-----------------|----------------|-----------------|----------------|-------|
| TR_6X41 | 6FT x 4FT     | 155R13 | 240KGS         | 750KG        | 1810mm          | 1220mm         | 2820mm          | 1800mm         | 1     |
| TR_8X41 | 8FT x 4FT     | 155R13 | 280KGS         | 750KG        | 2100mm          | 1220mm         | 3100mm          | 1800mm         | 1     |