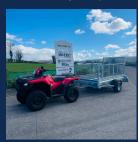

### M-TEC QUAD MASTER

## 7.6FT x 4.4FT

- High quality resin floor
- Plastic mudguards
- Swan neck tow bar
- Side Step
- LED lighting
- 7 pin plug-holder and adaptor
- Fully type approved
- Max load capacity: 750kg
- No trailer licence required
- Hot dipped galvanized trailer
- High tailgate ramp
- Wheels: 20.5X8X10 (On/Off Road Tyre)
- 3 leaf springs

One of a kind on the market the Quad Master offers customers a side access gate to enter and exit from quad or lawnmower. Its larger size of 4.4FT width allows for quads with oversized tyres. The swan neck tow bar enables users a better turning ability. Fully certified and no trailer license required for single axle range of trailers.

#### **KEY FEATURES**

Wider size of 4.4FT allowed for oversize tyres

**LED Lighting** 

On/Off Road Tyre

Side opening gate and step for ease of access

Swan neck tow bar for easier turning ability

Dual use. Quad can tow or be towed