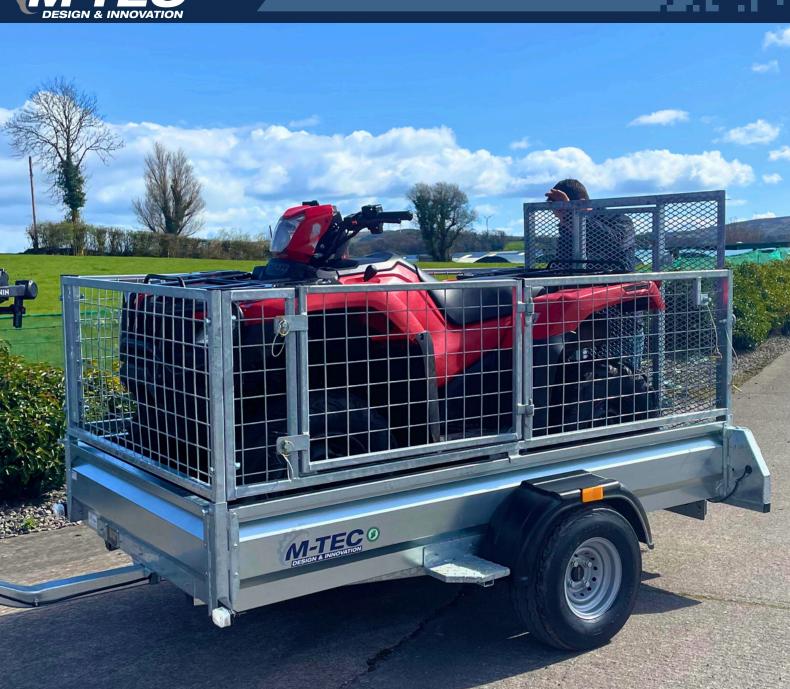

## 7.6FT x 4.4FT

- High quality resin floor
- Plastic mudguards
- Swan neck tow bar
- Side Step
- LED lighting
- 7 pin plug-holder and adaptor
- Fully type approved
- Max load capacity: 750kg
- No trailer licence required
- Hot dipped galvanized trailer
- High tailgate ramp
- Wheels: 20.5X8X10 (On/Off Road Tyre)
- 3 leaf springs

One of a kind on the market the Quad Master offers customers a side access gate to enter and exit from quad or lawnmower. Its larger size of 4.4FT width allows for quads with oversized tyres. The swan neck tow bar enables users a better turning ability. Fully certified and no trailer license required for single axle range of trailers.

#### **KEY FEATURES**

Wider size of 4.4FT allowed for oversize tyres

**LED Lighting** 

On/Off Road Tyre

Side opening gate and step for ease of access

Swan neck tow bar for easier turning ability

Dual use. Quad can tow or be towed