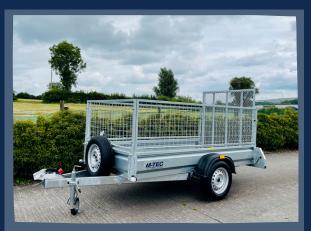

## 7.6FT x 4.4FT

- High quality resin floor
- Plastic mudguards
- Swan neck tow bar
- Side Step
- LED lighting
- 7 pin plug-holder and adaptor
- Fully type approved
- Max load capacity: 750kg
- No trailer licence required
- Hot dipped galvanized trailer
- High tailgate ramp
- Wheels: 20.5X8X10 (On/Off Road Tyre)
- 3 leaf springs

One of a kind on the market the Quad Master offers customers a side access gate to enter and exit from quad or lawnmower. Its larger size of 4.4FT width allows for quads with oversized tyres. The swan neck tow bar enables users a better turning ability. Fully certified and no trailer license required for single axle range of trailers.

#### **KEY FEATURES**

Wider size of 4.4FT allowed for oversize tyres

**LED Lighting** 

On/Off Road Tyre

Side opening gate and step for ease of access

Swan neck tow bar for easier turning ability

Dual use. Quad can tow or be towed