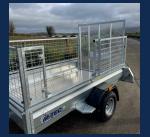

- Spare wheel and bracket
- Chequered plate floor
- Sheep gate in rear door
- Builders trailer rear door
- · On/Off road tyre & wider mudguards

| Model   | Imperial Size | Tyres  | Unladen Weight | Gross Weight | Internal Length | Internal Width | External Length | External Width | Axles |
|---------|---------------|--------|----------------|--------------|-----------------|----------------|-----------------|----------------|-------|
| TR_6X41 | 6FT x 4FT     | 155R13 | 240KGS         | 750KG        | 1810mm          | 1220mm         | 2820mm          | 1800mm         | 1     |
| TR_8X41 | 8FT x 4FT     | 155R13 | 280KGS         | 750KG        | 2100mm          | 1220mm         | 3100mm          | 1800mm         | 1     |