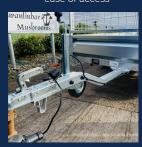

One of a kind on the market the Quad Master offers customers a side access gate to enter and exit from quad or lawnmower. Its larger size of 4.4FT width allows for quads with oversized tyres. The swan neck tow bar enables users a better turning ability. Fully certified and no trailer license required for single axle range of trailers.

#### **KEY FEATURES**

Wider size of 4.4FT allowed for oversize tyres

**LED Lighting** 

On/Off Road Tyre

Side opening gate and step for ease of access

Swan neck tow bar for easier turning ability

Dual use. Quad can tow or be towed