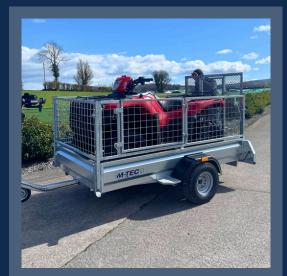

### M-TEC QUAD MASTER

## 7.6FT x 4.4FT

- High quality resin floor
- Plastic mudguards
- Swan neck tow bar
- Side Step
- LED lighting
- 7 pin plug-holder and adaptor
- Fully type approved
- Max load capacity: 750kg
- No trailer licence required
- Hot dipped galvanized trailer
- High tailgate ramp
- Wheels: 20.5X8X10 (On/Off Road Tyre)
- 3 leaf springs

One of a kind on the market the Quad Master offers customers a side access gate to enter and exit from quad or lawnmower. Its larger size of 4.4FT width allows for quads with oversized tyres. The swan neck tow bar enables users a better turning ability. Fully certified and no trailer license required for single axle range of trailers.

#### **KEY FEATURES**

Wider size of 4.4FT allowed for oversize tyres

**LED Lighting** 

On/Off Road Tyre

Side opening gate and step for ease of access

Swan neck tow bar for easier turning ability

Dual use. Quad can tow or be towed