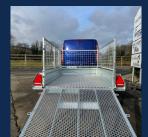

## 7.6FT x 4.4FT

- High quality resin floor
- Plastic mudguards
- Swan neck tow bar
- Side Step
- LED lighting
- 7 pin plug-holder and adaptor
- Fully type approved
- Max load capacity: 750kg
- No trailer licence required
- Hot dipped galvanized trailer
- High tailgate ramp
- Wheels: 20.5X8X10 (On/Off Road Tyre)
- 3 leaf springs

#### **KEY FEATURES**

Wider size of 4.4FT allowed for oversize tyres

**LED Lighting** 

On/Off Road Tyre

Side opening gate and step for ease of access

Swan neck tow bar for easier turning ability

Dual use. Quad can tow or be towed